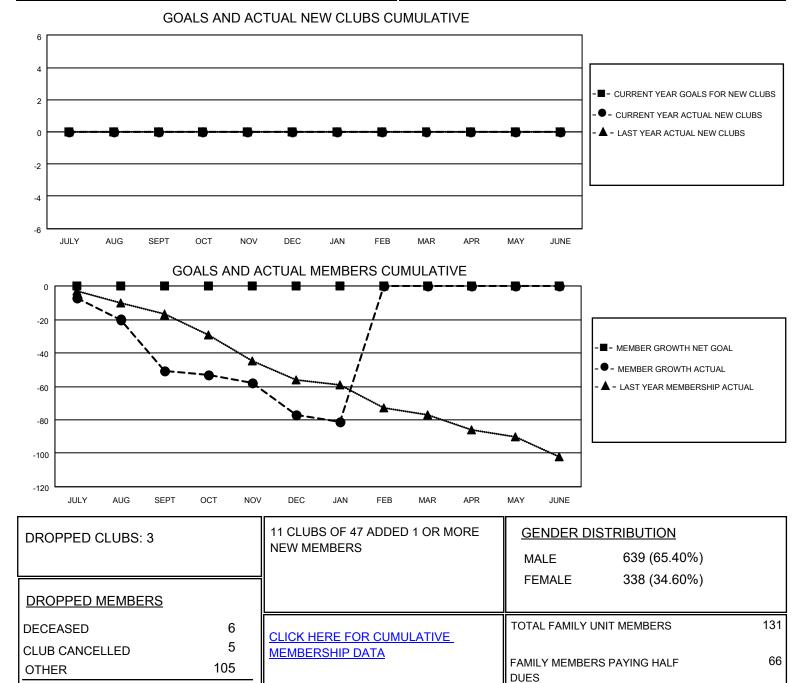

## LOCATION OKLAHOMA

District 3 E

Results as of: 1/31/2021

| Clubs                 |               |           |               | Members               |                        |                         |                                                    |
|-----------------------|---------------|-----------|---------------|-----------------------|------------------------|-------------------------|----------------------------------------------------|
| RESULTS FOR 2020-2021 |               |           |               | RESULTS FOR 2020-2021 |                        |                         |                                                    |
| QUARTER               | NEW CLUB GOAL | NEW CLUBS | DROPPED CLUBS | QUARTER               | BER GROWTH NET<br>GOAL | MEMBER GROWTH<br>ACTUAL | DROPPED<br>MEMBERS ACTUAL<br>(including transfers) |
| JULY/AUG/SEPT         | 0             | 0         | 1             | JULY/AUG/SEPT         | 0                      | 17                      | 68                                                 |
| OCT/NOV/DEC           | 0             | 0         | 0             | OCT/NOV/DEC           | 0                      | 20                      | 43                                                 |
| JAN/FEB/MAR           | 0             | 0         | 2             | JAN/FEB/MAR           | 0                      | 1                       | 5                                                  |
| APR/MAY/JUNE          | 0             | 0         | 0             | APR/MAY/JUNE          | 0                      | 0                       | 0                                                  |